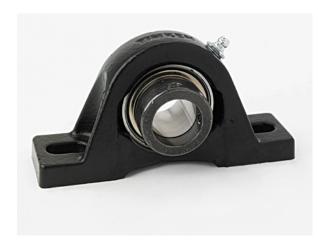

## ing Housed Units Pillow Block Units Eccentric Locking Collar | RSA 1 3/4

## Bearing No. RSA 1 3/4

| Weight                                | Industrial                                                                |
|---------------------------------------|---------------------------------------------------------------------------|
| Bearing Number                        | 6.755 lb3.064 Kg                                                          |
| Housing Construction                  | 2.374 in60.3 mm                                                           |
| UPC Code                              | 209.6 mm8.252 in                                                          |
| Shaft Size Type                       | 114.3 mm4.500 in                                                          |
| Full Timken Part<br>Number            | 4600 lbf20500 N                                                           |
| Locking Style                         | 1 3/4 in44.5 mm                                                           |
| Y2 - Geometry Factor                  | Shroud Seal                                                               |
|                                       |                                                                           |
| Y1 - Geometry Factor                  | =Bearings1_Inside Ring<br>Width=<br>mm=Bearings1_Inside<br>Ring Width= in |
| Y1 - Geometry Factor  Shaft Tolerance | Width=<br>mm=Bearings1_Inside                                             |
| ,                                     | Width=<br>mm=Bearings1_Inside<br>Ring Width= in                           |
| Shaft Tolerance                       | Width=<br>mm=Bearings1_Inside<br>Ring Width= in<br>Two-Bolt Pillow Block  |