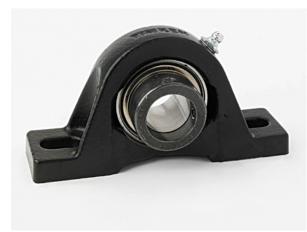

## ng H**oused Uni**ts Pillow Block Units Eccentric Locking Collar | RSA 1 5/16

Bearing No. RSA 1 5/16

| Weight                       | Industrial                            |
|------------------------------|---------------------------------------|
| Bearing Number               | 7.187 lb3.26 Kg                       |
| Housing Construction         | 2.626 in66.7 mm                       |
| UPC Code                     | 209.6 mm8.252 in                      |
| Shaft Size Type              | 111.1 mm4.374 in                      |
| Full Timken Part<br>Number   | 3440 lbf15300 N                       |
| Locking Style                | 1 5/16 in33.3 mm                      |
| Y2 - Geometry Factor         | Shroud Seal                           |
| Y1 - Geometry Factor         | =Bearings1_Inside Ring<br>Width=      |
|                              | mm=Bearings1_Inside<br>Ring Width= in |
| Shaft Tolerance              | Two-Bolt Pillow Block                 |
| Shaft Size                   | 22.2 mm0.874 in                       |
| Pre Install Clearance<br>Min | 6400 lbf28500 N                       |
| Pre Install Clearance<br>Max | 1.315 in33.4 mm                       |