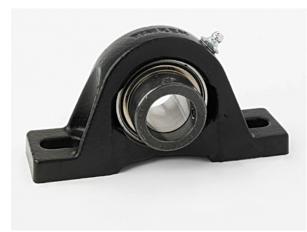

## g Housed Units Pillow Block Units Eccentric Locking Collar | RAK 1 5/16

Bearing No. RAK 1 5/16

| Weight                       | Industrial                            |
|------------------------------|---------------------------------------|
| Bearing Number               | 4.167 lb1.89 Kg                       |
| Housing Construction         | 1.843 in46.8 mm                       |
| UPC Code                     | 166.7 mm6.563 in                      |
| Shaft Size Type              | 93.7 mm3.689 in                       |
| Full Timken Part<br>Number   | 3440 lbf15300 N                       |
| Locking Style                | 1 5/16 in33.3 mm                      |
| Y2 - Geometry Factor         | Shroud Seal                           |
| Y1 - Geometry Factor         | =Bearings1_Inside Ring<br>Width=      |
|                              | mm=Bearings1_Inside<br>Ring Width= in |
| Shaft Tolerance              | Two-Bolt Pillow Block                 |
| Shaft Size                   | 16.7 mm0.657 in                       |
| Pre Install Clearance<br>Min | 6400 lbf28500 N                       |
| Pre Install Clearance<br>Max | 0.921 in23.4 mm                       |