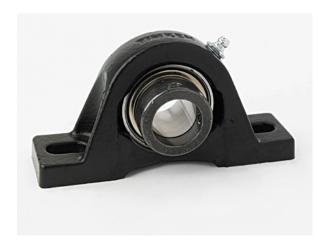

## aring Housed Units Pillow Block Units Eccentric Locking Collar | RAK 7/8

## Bearing No. RAK 7/8

| Weight                                | Industrial                                                                |
|---------------------------------------|---------------------------------------------------------------------------|
| Bearing Number                        | 2.094 lb0.95 Kg                                                           |
| Housing Construction                  | 1.469 in37.3 mm                                                           |
| UPC Code                              | 139.70 mm5.500 in                                                         |
| Shaft Size Type                       | 69.8 mm2.748 in                                                           |
| Full Timken Part<br>Number            | 1750 lbf7800 N                                                            |
| Locking Style                         | 7/8 in22.2 mm                                                             |
| Y2 - Geometry Factor                  | Shroud Seal                                                               |
|                                       |                                                                           |
| Y1 - Geometry Factor                  | =Bearings1_Inside Ring<br>Width=<br>mm=Bearings1_Inside<br>Ring Width= in |
| Y1 - Geometry Factor  Shaft Tolerance | Width=<br>mm=Bearings1_Inside                                             |
| ,                                     | Width=<br>mm=Bearings1_Inside<br>Ring Width= in                           |
| Shaft Tolerance                       | Width=<br>mm=Bearings1_Inside<br>Ring Width= in<br>Two-Bolt Pillow Block  |