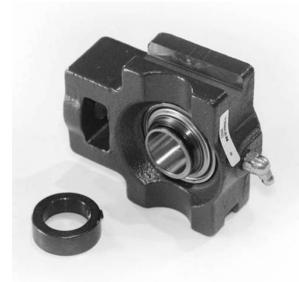

## earing Housed Units Take-Up Units Eccentric Locking Collar | VTU 2 3/16

## Bearing No. VTU 2 3/16

| Weight                       | 101.60 mm4.000 in |
|------------------------------|-------------------|
| Bearing Number               | 12.73 lb5.77 Kg   |
| Housing Construction         | 189.00 mm7.441 in |
| UPC Code                     | 149.2 mm5.874 in  |
| Shaft Size Type              | 6570 lbf29200 N   |
| Full Timken Part<br>Number   | 55.6 mm2.189 in   |
| Locking Style                | 27.00 mm1.063 in  |
| Y2 - Geometry Factor         | 2 3/16 in55.6 mm  |
| Y1 - Geometry Factor         | 119.9 mm4.72 in   |
| Shaft Tolerance              | Standard          |
| Shaft Size                   | Molded Shroud     |
| Pre Install Clearance<br>Min | 129.4 mm5.094 in  |
| Pre Install Clearance<br>Max | 31.8 mm1.252 in   |