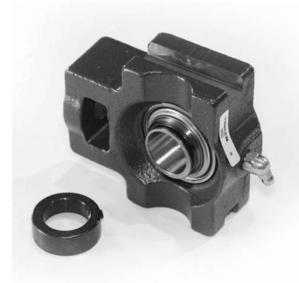

## all Bearing Housed Units Take-Up Units Eccentric Locking Collar | VTU 2

Bearing No. VTU 2

| Weight                       | 101.60 mm4.000 in |
|------------------------------|-------------------|
| Bearing Number               | 12.73 lb5.77 Kg   |
| Housing Construction         | 189.00 mm7.441 in |
| UPC Code                     | 149.2 mm5.874 in  |
| Shaft Size Type              | 6570 lbf29200 N   |
| Full Timken Part<br>Number   | 55.6 mm2.189 in   |
| Locking Style                | 27.00 mm1.063 in  |
| Y2 - Geometry Factor         | 2 in50.8 mm       |
| Y1 - Geometry Factor         | 119.9 mm4.72 in   |
| Shaft Tolerance              | Standard          |
| Shaft Size                   | Molded Shroud     |
| Pre Install Clearance<br>Min | 129.4 mm5.094 in  |
| Pre Install Clearance<br>Max | 31.8 mm1.252 in   |