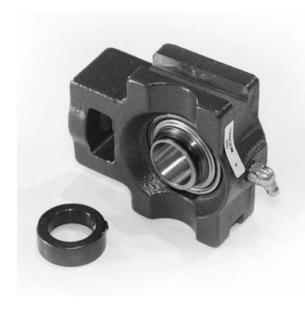

## Bearing Housed Units Take-Up Units Eccentric Locking Collar | VTU 1 7/8

## Bearing No. VTU 1 7/8

| Weight                       | 85.7 mm3.374 in  |
|------------------------------|------------------|
| Bearing Number               | 7.36 lb3.34 Kg   |
| Housing Construction         | 150.8 mm5.937 in |
| UPC Code                     | 120.6 mm4.748 in |
| Shaft Size Type              | 5210 lbf23200 N  |
| Full Timken Part<br>Number   | 49.2 mm1.937 in  |
| Locking Style                | 17.5 mm0.689 in  |
| Y2 - Geometry Factor         | 1 7/8 in47.6 mm  |
| Y1 - Geometry Factor         | 91.3 mm3.594 in  |
| Shaft Tolerance              | Standard         |
| Shaft Size                   | Molded Shroud    |
| Pre Install Clearance<br>Min | 100.8 mm3.969 in |
| Pre Install Clearance<br>Max | 19.00 mm0.748 in |