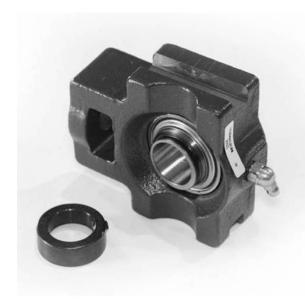

## aring Housed Units Take-Up Units Eccentric Locking Collar | VTU 1 15/16

## Bearing No. VTU 1 15/16

| Weight                       | 85.7 mm3.374 in   |
|------------------------------|-------------------|
| Bearing Number               | 7.36 lb3.34 Kg    |
| Housing Construction         | 150.8 mm5.937 in  |
| UPC Code                     | 120.6 mm4.748 in  |
| Shaft Size Type              | 5210 lbf23200 N   |
| Full Timken Part<br>Number   | 49.2 mm1.937 in   |
| Locking Style                | 17.5 mm0.689 in   |
| Y2 - Geometry Factor         | 1 15/16 in49.2 mm |
| Y1 - Geometry Factor         | 91.3 mm3.594 in   |
| Shaft Tolerance              | Standard          |
| Shaft Size                   | Molded Shroud     |
| Pre Install Clearance<br>Min | 100.8 mm3.969 in  |
| Pre Install Clearance<br>Max | 19.00 mm0.748 in  |