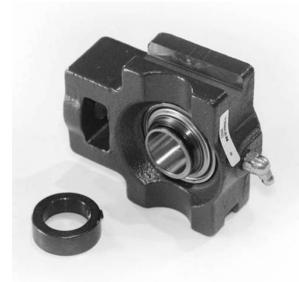

## aring Housed Units Take-Up Units Eccentric Locking Collar | VTU 1 11/16

## Bearing No. VTU 1 11/16

| Weight                       | 82.6 mm3.252 in   |
|------------------------------|-------------------|
| Bearing Number               | 6.63 lb3.01 Kg    |
| Housing Construction         | 141.4 mm5.567 in  |
| UPC Code                     | 120.6 mm4.748 in  |
| Shaft Size Type              | 4600 lbf20500 N   |
| Full Timken Part<br>Number   | 44.4 mm1.748 in   |
| Locking Style                | 17.5 mm0.689 in   |
| Y2 - Geometry Factor         | 1 11/16 in42.9 mm |
| Y1 - Geometry Factor         | 88.1 mm3.469 in   |
| Shaft Tolerance              | Standard          |
| Shaft Size                   | Molded Shroud     |
| Pre Install Clearance<br>Min | 100.8 mm3.969 in  |
| Pre Install Clearance<br>Max | 19.00 mm0.748 in  |