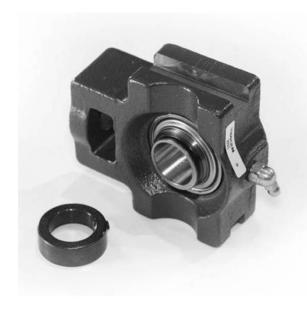

## earing House Units Take-Up Units Eccentric Locking Collar | VTU 1 7/16

## Bearing No. VTU 1 7/16

| Weight                       | 69.8 mm2.748 in  |
|------------------------------|------------------|
| Bearing Number               | 4.3 lb1.95 Kg    |
| Housing Construction         | 123.8 mm4.874 in |
| UPC Code                     | 104.8 mm4.126 in |
| Shaft Size Type              | 3440 lbf15300 N  |
| Full Timken Part<br>Number   | 36.5 mm1.437 in  |
| Locking Style                | 13.5 mm0.531 in  |
| Y2 - Geometry Factor         | 1 7/16 in36.5 mm |
| Y1 - Geometry Factor         | 74.6 mm2.937 in  |
| Shaft Tolerance              | Standard         |
| Shaft Size                   | Molded Shroud    |
| Pre Install Clearance<br>Min | 88.90 mm3.500 in |
| Pre Install Clearance<br>Max | 15.9 mm0.626 in  |