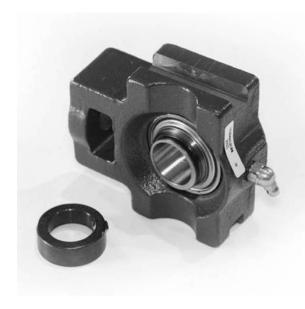

## Bearing Housed Units Take-Up Units Eccentric Locking Collar | VTU 1 1/2

## Bearing No. VTU 1 1/2

| Weight                       | 82.6 mm3.252 in  |
|------------------------------|------------------|
| Bearing Number               | 7.03 lb3.19 Kg   |
| Housing Construction         | 141.4 mm5.567 in |
| UPC Code                     | 120.6 mm4.748 in |
| Shaft Size Type              | 4460 lbf19800 N  |
| Full Timken Part<br>Number   | 44.4 mm1.748 in  |
| Locking Style                | 17.5 mm0.689 in  |
| Y2 - Geometry Factor         | 1 1/2 in38.1 mm  |
| Y1 - Geometry Factor         | 88.1 mm3.469 in  |
| Shaft Tolerance              | Standard         |
| Shaft Size                   | Molded Shroud    |
| Pre Install Clearance<br>Min | 100.8 mm3.969 in |
| Pre Install Clearance<br>Max | 19.00 mm0.748 in |