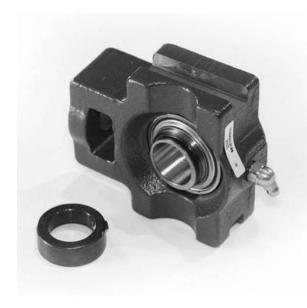

## Il Bearing Housed Units Take-Up Units Eccentric Locking Collar | VTU 30

## Bearing No. VTU 30

| Weight                       | 63.5 mm2.500 in  |
|------------------------------|------------------|
| Bearing Number               | 4.1 lb1.86 Kg    |
| Housing Construction         | 113.5 mm4.469 in |
| UPC Code                     | 104.8 mm4.126 in |
| Shaft Size Type              | 2530 lbf11300 N  |
| Full Timken Part<br>Number   | 36.5 mm1.437 in  |
| Locking Style                | 13.5 mm0.531 in  |
| Y2 - Geometry Factor         | 1.181 in30 mm    |
| Y1 - Geometry Factor         | 72.2 mm2.843 in  |
| Shaft Tolerance              | Standard         |
| Shaft Size                   | Molded Shroud    |
| Pre Install Clearance<br>Min | 88.90 mm3.500 in |
| Pre Install Clearance<br>Max | 15.9 mm0.626 in  |