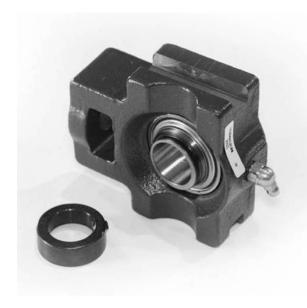

## earing House Units Take-Up Units Eccentric Locking Collar | VTU 1 3/16

## Bearing No. VTU 1 3/16

| Weight                       | 63.5 mm2.500 in  |
|------------------------------|------------------|
| Bearing Number               | 4.1 lb1.86 Kg    |
| Housing Construction         | 113.5 mm4.469 in |
| UPC Code                     | 104.8 mm4.126 in |
| Shaft Size Type              | 2530 lbf11300 N  |
| Full Timken Part<br>Number   | 38.10 mm1.500 in |
| Locking Style                | 13.5 mm0.531 in  |
| Y2 - Geometry Factor         | 1 3/16 in30.2 mm |
| Y1 - Geometry Factor         | 72.2 mm2.843 in  |
| Shaft Tolerance              | Standard         |
| Shaft Size                   | Molded Shroud    |
| Pre Install Clearance<br>Min | 88.90 mm3.500 in |
| Pre Install Clearance<br>Max | 15.9 mm0.626 in  |