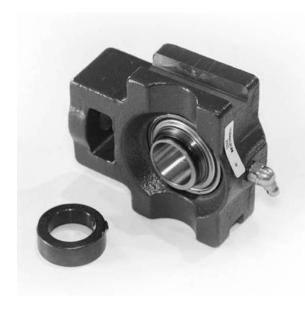

## Bearing House d Units Take-Up Units Eccentric Locking Collar | VTU 15/16

## Bearing No. VTU 15/16

| Weight                       | 57.2 mm2.252 in  |
|------------------------------|------------------|
| Bearing Number               | 3.21 lb1.46 Kg   |
| Housing Construction         | 102.4 mm4.031 in |
| UPC Code                     | 92.1 mm3.626 in  |
| Shaft Size Type              | 1750 lbf7800 N   |
| Full Timken Part<br>Number   | 37.3 mm1.469 in  |
| Locking Style                | 13.5 mm0.531 in  |
| Y2 - Geometry Factor         | 15/16 in23.8 mm  |
| Y1 - Geometry Factor         | 67.5 mm2.657 in  |
| Shaft Tolerance              | Standard         |
| Shaft Size                   | Molded Shroud    |
| Pre Install Clearance<br>Min | 76.2 mm3 in      |
| Pre Install Clearance<br>Max | 15.9 mm0.626 in  |