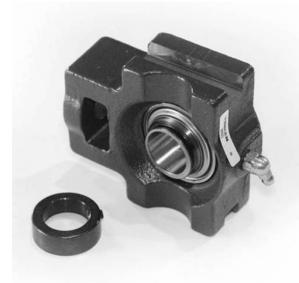

## Bearing Housed Units Take-Up Units Eccentric Locking Collar | RTU 1 3/4

## Bearing No. RTU 1 3/4

| Weight                       | 82.6 mm3.252 in  |
|------------------------------|------------------|
| Bearing Number               | 6.97 lb3.16 Kg   |
| Housing Construction         | 141.4 mm5.567 in |
| UPC Code                     | 120.6 mm4.748 in |
| Shaft Size Type              | 4600 lbf20500 N  |
| Full Timken Part<br>Number   | 44.4 mm1.748 in  |
| Locking Style                | 17.5 mm0.689 in  |
| Y2 - Geometry Factor         | 1 3/4 in44.5 mm  |
| Y1 - Geometry Factor         | 88.1 mm3.469 in  |
| Shaft Tolerance              | Industrial       |
| Shaft Size                   | Shroud Seal      |
| Pre Install Clearance<br>Min | 100.8 mm3.969 in |
| Pre Install Clearance<br>Max | 19.00 mm0.748 in |