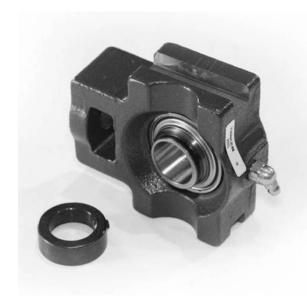

## Il Bearing Housed Units Take-Up Units Eccentric Locking Collar | VTU 20

## Bearing No. VTU 20

| Weight                       | 57.2 mm2.252 in  |
|------------------------------|------------------|
| Bearing Number               | 3.02 lb1.37 Kg   |
| Housing Construction         | 100.8 mm3.969 in |
| UPC Code                     | 92.1 mm3.626 in  |
| Shaft Size Type              | 1460 lbf6500 N   |
| Full Timken Part<br>Number   | 37.3 mm1.469 in  |
| Locking Style                | 13.5 mm0.531 in  |
| Y2 - Geometry Factor         | 0.787 in20 mm    |
| Y1 - Geometry Factor         | 67.5 mm2.657 in  |
| Shaft Tolerance              | Standard         |
| Shaft Size                   | Molded Shroud    |
| Pre Install Clearance<br>Min | 76.2 mm3 in      |
| Pre Install Clearance<br>Max | 15.9 mm0.626 in  |