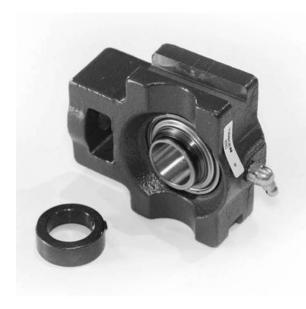

## aring Housed Units Take-Up Units Eccentric Locking Collar | RTU 1 15/16

## Bearing No. RTU 1 15/16

| Weight                       | 85.7 mm3.374 in   |
|------------------------------|-------------------|
| Bearing Number               | 7.9 lb3.58 Kg     |
| Housing Construction         | 150.8 mm5.937 in  |
| UPC Code                     | 120.6 mm4.748 in  |
| Shaft Size Type              | 5210 lbf23200 N   |
| Full Timken Part<br>Number   | 49.2 mm1.937 in   |
| Locking Style                | 17.5 mm0.689 in   |
| Y2 - Geometry Factor         | 1 15/16 in49.2 mm |
| Y1 - Geometry Factor         | 91.3 mm3.594 in   |
| Shaft Tolerance              | Industrial        |
| Shaft Size                   | Shroud Seal       |
| Pre Install Clearance<br>Min | 100.8 mm3.969 in  |
| Pre Install Clearance<br>Max | 19.00 mm0.748 in  |