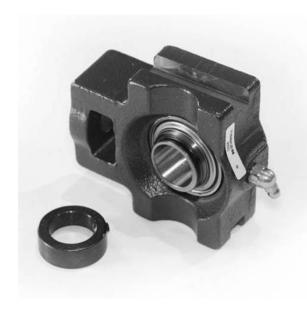

## Bearing Housed Units Take-Up Units Eccentric Locking Collar | RTU 1 7/8

## Bearing No. RTU 1 7/8

| Weight                       | 85.7 mm3.374 in  |
|------------------------------|------------------|
| Bearing Number               | 7.9 lb3.58 Kg    |
| Housing Construction         | 150.8 mm5.937 in |
| UPC Code                     | 120.6 mm4.748 in |
| Shaft Size Type              | 5210 lbf23200 N  |
| Full Timken Part<br>Number   | 49.2 mm1.937 in  |
| Locking Style                | 17.5 mm0.689 in  |
| Y2 - Geometry Factor         | 1 7/8 in47.6 mm  |
| Y1 - Geometry Factor         | 91.3 mm3.594 in  |
| Shaft Tolerance              | Industrial       |
| Shaft Size                   | Shroud Seal      |
| Pre Install Clearance<br>Min | 100.8 mm3.969 in |
| Pre Install Clearance<br>Max | 19.00 mm0.748 in |