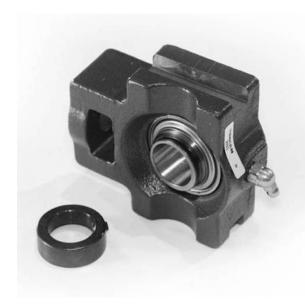

## earing Housed Units Take-Up Units Eccentric Locking Collar | RTU 1 9/16

## Bearing No. RTU 1 9/16

| Weight                       | 82.6 mm3.252 in  |
|------------------------------|------------------|
| Bearing Number               | 7.3 lb3.31 Kg    |
| Housing Construction         | 141.4 mm5.567 in |
| UPC Code                     | 120.6 mm4.748 in |
| Shaft Size Type              | 4460 lbf19800 N  |
| Full Timken Part<br>Number   | 44.4 mm1.748 in  |
| Locking Style                | 17.5 mm0.689 in  |
| Y2 - Geometry Factor         | 1 9/16 in39.7 mm |
| Y1 - Geometry Factor         | 88.1 mm3.469 in  |
| Shaft Tolerance              | Industrial       |
| Shaft Size                   | Shroud Seal      |
| Pre Install Clearance<br>Min | 100.8 mm3.969 in |
| Pre Install Clearance<br>Max | 19.00 mm0.748 in |