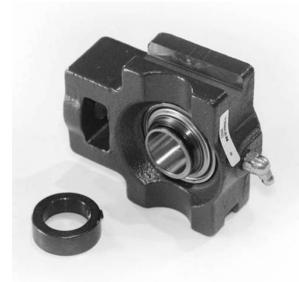

## earing Housed Units Take-Up Units Eccentric Locking Collar | RTU 1 5/16

## Bearing No. RTU 1 5/16

| Weight                       | 69.8 mm2.748 in  |
|------------------------------|------------------|
| Bearing Number               | 4.46 lb2.02 Kg   |
| Housing Construction         | 123.8 mm4.874 in |
| UPC Code                     | 104.8 mm4.126 in |
| Shaft Size Type              | 3440 lbf15300 N  |
| Full Timken Part<br>Number   | 36.5 mm1.437 in  |
| Locking Style                | 13.5 mm0.531 in  |
| Y2 - Geometry Factor         | 1 5/16 in33.3 mm |
| Y1 - Geometry Factor         | 74.6 mm2.937 in  |
| Shaft Tolerance              | Industrial       |
| Shaft Size                   | Shroud Seal      |
| Pre Install Clearance<br>Min | 88.90 mm3.500 in |
| Pre Install Clearance<br>Max | 15.9 mm0.626 in  |