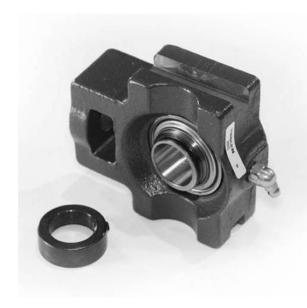

## earing Housed Units Take-Up Units Eccentric Locking Collar | RTU 1 3/16

## Bearing No. RTU 1 3/16

| Weight                       | 63.5 mm2.500 in  |
|------------------------------|------------------|
| Bearing Number               | 4.23 lb1.92 Kg   |
| Housing Construction         | 113.5 mm4.469 in |
| UPC Code                     | 104.8 mm4.126 in |
| Shaft Size Type              | 2530 lbf11300 N  |
| Full Timken Part<br>Number   | 38.10 mm1.500 in |
| Locking Style                | 13.5 mm0.531 in  |
| Y2 - Geometry Factor         | 1 3/16 in30.2 mm |
| Y1 - Geometry Factor         | 72.2 mm2.843 in  |
| Shaft Tolerance              | Industrial       |
| Shaft Size                   | Shroud Seal      |
| Pre Install Clearance<br>Min | 88.90 mm3.500 in |
| Pre Install Clearance<br>Max | 15.9 mm0.626 in  |