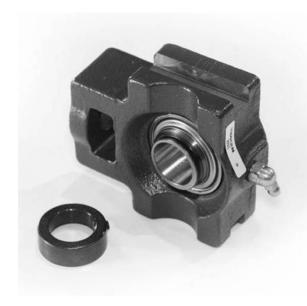

## searing House Units Take-Up Units Eccentric Locking Collar | RTU 15/16

## Bearing No. RTU 15/16

| Weight                       | 57.2 mm2.252 in  |
|------------------------------|------------------|
| Bearing Number               | 3.3 lb1.50 Kg    |
| Housing Construction         | 102.4 mm4.031 in |
| UPC Code                     | 92.1 mm3.626 in  |
| Shaft Size Type              | 1750 lbf7800 N   |
| Full Timken Part<br>Number   | 37.3 mm1.469 in  |
| Locking Style                | 13.5 mm0.531 in  |
| Y2 - Geometry Factor         | 15/16 in23.8 mm  |
| Y1 - Geometry Factor         | 67.5 mm2.657 in  |
| Shaft Tolerance              | Industrial       |
| Shaft Size                   | Shroud Seal      |
| Pre Install Clearance<br>Min | 76.2 mm3 in      |
| Pre Install Clearance<br>Max | 15.9 mm0.626 in  |