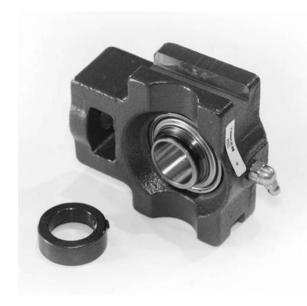

## I Bearing Housed Units Take-Up Units Eccentric Locking Collar | RTU 3/4

## Bearing No. RTU 3/4

| Weight                       | 57.2 mm2.252 in  |
|------------------------------|------------------|
| Bearing Number               | 3.18 lb1.44 Kg   |
| Housing Construction         | 116.7 mm4.594 in |
| UPC Code                     | 92.1 mm3.626 in  |
| Shaft Size Type              | 1460 lbf6500 N   |
| Full Timken Part<br>Number   | 34.1 mm1.343 in  |
| Locking Style                | 13.5 mm0.531 in  |
| Y2 - Geometry Factor         | 3/4 in19.1 mm    |
| Y1 - Geometry Factor         | 67.5 mm2.657 in  |
| Shaft Tolerance              | Industrial       |
| Shaft Size                   | Shroud Seal      |
| Pre Install Clearance<br>Min | 76.2 mm3 in      |
| Pre Install Clearance<br>Max | 15.9 mm0.626 in  |