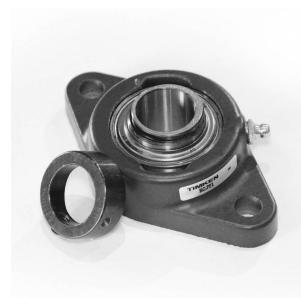

## Housed Units Two-Bolt Flanged Units Eccentric Locking Collar | VCJT 25

## Bearing No. VCJT 25

| Weight                       | Molded Shroud    |
|------------------------------|------------------|
| Bearing Number               | 1.631 lb0.74 Kg  |
| Housing Construction         | 123.8 mm4.874 in |
| UPC Code                     | 69.8 mm2.748 in  |
| Shaft Size Type              | 1750 lbf7800 N   |
| Full Timken Part<br>Number   | 0.984 in25 mm    |
| Locking Style                | Standard         |
| Y2 - Geometry Factor         | 31.00 mm1.220 in |
| Y1 - Geometry Factor         | 0.941 in23.9 mm  |
| Shaft Tolerance              | 27.9 mm1.098 in  |
| Shaft Size                   | Two-Bolt Flange  |
| Pre Install Clearance<br>Min | 11.1 mm0.437 in  |
| Pre Install Clearance<br>Max | 3490 lbf15500 N  |