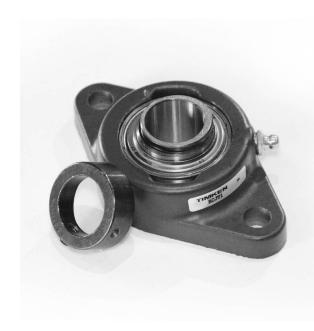

## Housed Units Two-Bolt Flanged Units Eccentric Locking Collar | VCJT 35

## **Bearing No. VCJT 35**

| Weight                       | Molded Shroud    |
|------------------------------|------------------|
| Bearing Number               | 3.003 lb1.362 Kg |
| Housing Construction         | 155.6 mm6.126 in |
| UPC Code                     | 92.1 mm3.626 in  |
| Shaft Size Type              | 3440 lbf15300 N  |
| Full Timken Part<br>Number   | 1.378 in35 mm    |
| Locking Style                | Standard         |
| Y2 - Geometry Factor         | 38.9 mm1.531 in  |
| Y1 - Geometry Factor         | 2.110 in53.6 mm  |
| Shaft Tolerance              | 31.8 mm1.252 in  |
| Shaft Size                   | Two-Bolt Flange  |
| Pre Install Clearance<br>Min | 11.9 mm0.469 in  |
| Pre Install Clearance<br>Max | 6400 lbf28500 N  |