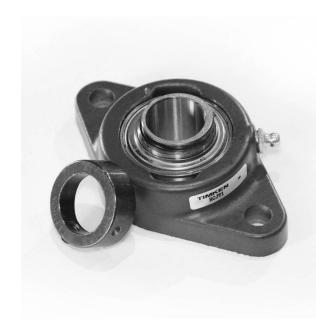

## used Units Eccentric Locking Collar | LCJT 13/16

## Bearing No. LCJT 13/16

| Weight                       | Labyrinth Seal   |
|------------------------------|------------------|
| Bearing Number               | 1.731 lb0.785 Kg |
| Housing Construction         | 123.8 mm4.874 in |
| UPC Code                     | 69.8 mm2.748 in  |
| Shaft Size Type              | 1750 lbf7800 N   |
| Full Timken Part<br>Number   | 13/16 in20.6 mm  |
| Locking Style                | Industrial       |
| Y2 - Geometry Factor         | 0 mm0.000 in     |
| Y1 - Geometry Factor         | 0.941 in23.9 mm  |
| Shaft Tolerance              | 27.9 mm1.098 in  |
| Shaft Size                   | Two-Bolt Flange  |
| Pre Install Clearance<br>Min | 11.1 mm0.437 in  |
| Pre Install Clearance<br>Max | 3490 lbf15500 N  |