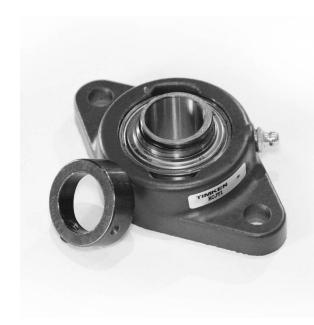

## Housed Units Two-Bolt Flanged Units Eccentric Locking Collar | VCJT 30

## Bearing No. VCJT 30

| Weight                       | Molded Shroud    |
|------------------------------|------------------|
| Bearing Number               | 2.262 lb1.026 Kg |
| Housing Construction         | 141.3 mm5.563 in |
| UPC Code                     | 79.4 mm3.126 in  |
| Shaft Size Type              | 2530 lbf11300 N  |
| Full Timken Part<br>Number   | 1.181 in30 mm    |
| Locking Style                | Standard         |
| Y2 - Geometry Factor         | 35.7 mm1.406 in  |
| Y1 - Geometry Factor         | 1.720 in43.7 mm  |
| Shaft Tolerance              | 29.9 mm1.177 in  |
| Shaft Size                   | Two-Bolt Flange  |
| Pre Install Clearance<br>Min | 11.9 mm0.469 in  |
| Pre Install Clearance<br>Max | 4850 lbf21600 N  |