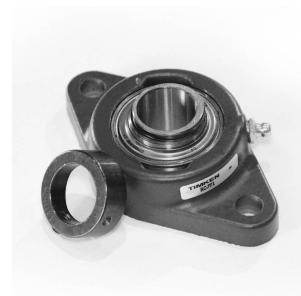

## use Units Two-Bolt Flanged Units Eccentric Locking Collar | VCJT 1 1/4

## Bearing No. VCJT 1 1/4

| Weight                       | Molded Shroud    |
|------------------------------|------------------|
| Bearing Number               | 3.003 lb1.362 Kg |
| Housing Construction         | 155.6 mm6.126 in |
| UPC Code                     | 92.1 mm3.626 in  |
| Shaft Size Type              | 3440 lbf15300 N  |
| Full Timken Part<br>Number   | 1 1/4 in31.8 mm  |
| Locking Style                | Standard         |
| Y2 - Geometry Factor         | 38.9 mm1.531 in  |
| Y1 - Geometry Factor         | 2.110 in53.6 mm  |
| Shaft Tolerance              | 31.8 mm1.252 in  |
| Shaft Size                   | Two-Bolt Flange  |
| Pre Install Clearance<br>Min | 11.9 mm0.469 in  |
| Pre Install Clearance<br>Max | 6400 lbf28500 N  |