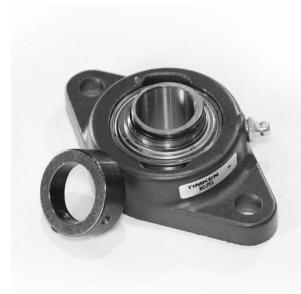

## ised Units Eccentric Locking Collar | VCJT 1 3/16

## Bearing No. VCJT 1 3/16

| Weight                       | Molded Shroud    |
|------------------------------|------------------|
| Bearing Number               | 2.262 lb1.026 Kg |
| Housing Construction         | 141.3 mm5.563 in |
| UPC Code                     | 79.4 mm3.126 in  |
| Shaft Size Type              | 2530 lbf11300 N  |
| Full Timken Part<br>Number   | 1 3/16 in30.2 mm |
| Locking Style                | Standard         |
| Y2 - Geometry Factor         | 35.7 mm1.406 in  |
| Y1 - Geometry Factor         | 1.720 in43.7 mm  |
| Shaft Tolerance              | 29.9 mm1.177 in  |
| Shaft Size                   | Two-Bolt Flange  |
| Pre Install Clearance<br>Min | 11.9 mm0.469 in  |
| Pre Install Clearance<br>Max | 4850 lbf21600 N  |