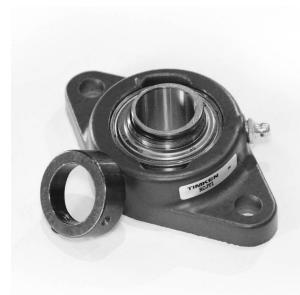

## used Units Two-Bolt Flanged Units Eccentric Locking Collar | VCJT 15/16

## Bearing No. VCJT 15/16

| Weight                       | Molded Shroud    |
|------------------------------|------------------|
| Bearing Number               | 1.631 lb0.74 Kg  |
| Housing Construction         | 123.8 mm4.874 in |
| UPC Code                     | 69.8 mm2.748 in  |
| Shaft Size Type              | 1750 lbf7800 N   |
| Full Timken Part<br>Number   | 15/16 in23.8 mm  |
| Locking Style                | Standard         |
| Y2 - Geometry Factor         | 31.00 mm1.220 in |
| Y1 - Geometry Factor         | 0.941 in23.9 mm  |
| Shaft Tolerance              | 27.9 mm1.098 in  |
| Shaft Size                   | Two-Bolt Flange  |
| Pre Install Clearance<br>Min | 11.1 mm0.437 in  |
| Pre Install Clearance<br>Max | 3490 lbf15500 N  |