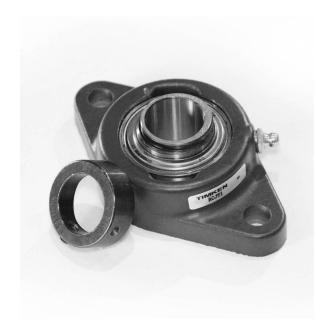

## used Units Two-Bolt Flanged Units Eccentric Locking Collar | LCJT 15/16

## Bearing No. LCJT 15/16

| Weight                       | Labyrinth Seal   |
|------------------------------|------------------|
| Bearing Number               | 1.731 lb0.785 Kg |
| Housing Construction         | 123.8 mm4.874 in |
| UPC Code                     | 69.8 mm2.748 in  |
| Shaft Size Type              | 1750 lbf7800 N   |
| Full Timken Part<br>Number   | 15/16 in23.8 mm  |
| Locking Style                | Industrial       |
| Y2 - Geometry Factor         | 0 mm0.000 in     |
| Y1 - Geometry Factor         | 0.941 in23.9 mm  |
| Shaft Tolerance              | 27.9 mm1.098 in  |
| Shaft Size                   | Two-Bolt Flange  |
| Pre Install Clearance<br>Min | 11.1 mm0.437 in  |
| Pre Install Clearance<br>Max | 3490 lbf15500 N  |