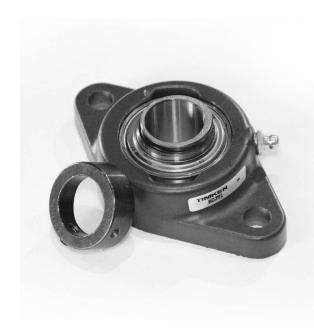

## Housed Units Two-Bolt Flanged Units Eccentric Locking Collar | LCJT 1

## Bearing No. LCJT 1

| Weight                       | Labyrinth Seal   |
|------------------------------|------------------|
| Bearing Number               | 1.731 lb0.785 Kg |
| Housing Construction         | 123.8 mm4.874 in |
| UPC Code                     | 69.8 mm2.748 in  |
| Shaft Size Type              | 1750 lbf7800 N   |
| Full Timken Part<br>Number   | 1 in25.4 mm      |
| Locking Style                | Industrial       |
| Y2 - Geometry Factor         | 0 mm0.000 in     |
| Y1 - Geometry Factor         | 0.941 in23.9 mm  |
| Shaft Tolerance              | 27.9 mm1.098 in  |
| Shaft Size                   | Two-Bolt Flange  |
| Pre Install Clearance<br>Min | 11.1 mm0.437 in  |
| Pre Install Clearance<br>Max | 3490 lbf15500 N  |