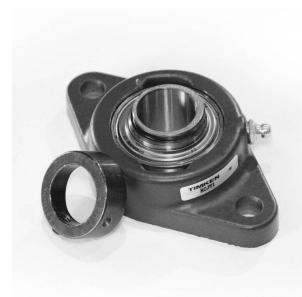

## loused Units Two-Bolt Flanged Units Eccentric Locking Collar | LCJT 7/8

## Bearing No. LCJT 7/8

| Weight                       | Labyrinth Seal   |
|------------------------------|------------------|
| Bearing Number               | 1.731 lb0.785 Kg |
| Housing Construction         | 123.8 mm4.874 in |
| UPC Code                     | 69.8 mm2.748 in  |
| Shaft Size Type              | 1750 lbf7800 N   |
| Full Timken Part<br>Number   | 7/8 in22.2 mm    |
| Locking Style                | Industrial       |
| Y2 - Geometry Factor         | 0 mm0.000 in     |
| Y1 - Geometry Factor         | 0.941 in23.9 mm  |
| Shaft Tolerance              | 27.9 mm1.098 in  |
| Shaft Size                   | Two-Bolt Flange  |
| Pre Install Clearance<br>Min | 11.1 mm0.437 in  |
| Pre Install Clearance<br>Max | 3490 lbf15500 N  |