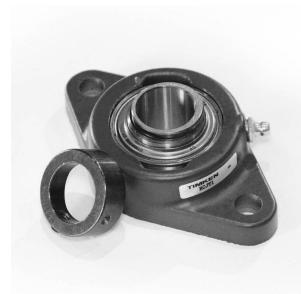

## ised Units Exp-Bolt Flanged Units Eccentric Locking Collar | TCJT 1 3/16

## Bearing No. TCJT 1 3/16

| Weight                       | Tri-Ply Seal     |
|------------------------------|------------------|
| Bearing Number               | 2.403 lb1.09 Kg  |
| Housing Construction         | 141.3 mm5.563 in |
| UPC Code                     | 79.4 mm3.126 in  |
| Shaft Size Type              | 2530 lbf11300 N  |
| Full Timken Part<br>Number   | 1 3/16 in30.2 mm |
| Locking Style                | Industrial       |
| Y2 - Geometry Factor         | 0 mm0.000 in     |
| Y1 - Geometry Factor         | 1.720 in43.7 mm  |
| Shaft Tolerance              | 29.9 mm1.177 in  |
| Shaft Size                   | Two-Bolt Flange  |
| Pre Install Clearance<br>Min | 11.9 mm0.469 in  |
| Pre Install Clearance<br>Max | 4850 lbf21600 N  |