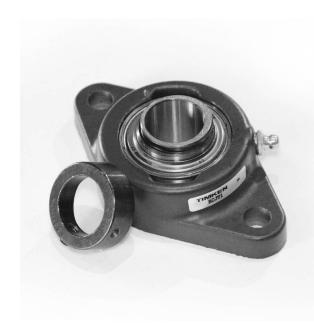

## Housed Units Two-Bolt Flanged Units Eccentric Locking Collar | TCJT 1

## Bearing No. TCJT 1

| Weight                       | Tri-Ply Seal     |
|------------------------------|------------------|
| Bearing Number               | 1.731 lb0.785 Kg |
| Housing Construction         | 123.8 mm4.874 in |
| UPC Code                     | 69.8 mm2.748 in  |
| Shaft Size Type              | 1750 lbf7800 N   |
| Full Timken Part<br>Number   | 1 in25.4 mm      |
| Locking Style                | Industrial       |
| Y2 - Geometry Factor         | 0 mm0.000 in     |
| Y1 - Geometry Factor         | 0.941 in23.9 mm  |
| Shaft Tolerance              | 27.9 mm1.098 in  |
| Shaft Size                   | Two-Bolt Flange  |
| Pre Install Clearance<br>Min | 11.1 mm0.437 in  |
| Pre Install Clearance<br>Max | 3490 lbf15500 N  |