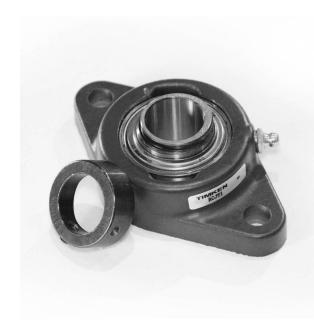

## used Units Two-Bolt Flanged Units Eccentric Locking Collar | TCJT 15/16

## Bearing No. TCJT 15/16

| Weight                       | Tri-Ply Seal     |
|------------------------------|------------------|
| Bearing Number               | 1.731 lb0.785 Kg |
| Housing Construction         | 123.8 mm4.874 in |
| UPC Code                     | 69.8 mm2.748 in  |
| Shaft Size Type              | 1750 lbf7800 N   |
| Full Timken Part<br>Number   | 15/16 in23.8 mm  |
| Locking Style                | Industrial       |
| Y2 - Geometry Factor         | 0 mm0.000 in     |
| Y1 - Geometry Factor         | 0.941 in23.9 mm  |
| Shaft Tolerance              | 27.9 mm1.098 in  |
| Shaft Size                   | Two-Bolt Flange  |
| Pre Install Clearance<br>Min | 11.1 mm0.437 in  |
| Pre Install Clearance<br>Max | 3490 lbf15500 N  |