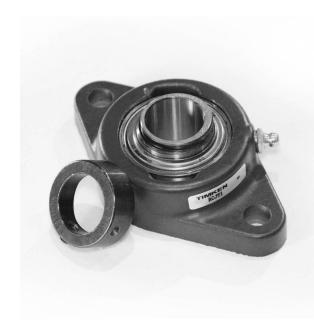

## Housed Units Two-Bolt Flanged Units Eccentric Locking Collar | TCJT 7/8

## Bearing No. TCJT 7/8

| Weight                       | Tri-Ply Seal     |
|------------------------------|------------------|
| Bearing Number               | 1.731 lb0.785 Kg |
| Housing Construction         | 123.8 mm4.874 in |
| UPC Code                     | 69.8 mm2.748 in  |
| Shaft Size Type              | 1750 lbf7800 N   |
| Full Timken Part<br>Number   | 7/8 in22.2 mm    |
| Locking Style                | Industrial       |
| Y2 - Geometry Factor         | 0 mm0.000 in     |
| Y1 - Geometry Factor         | 0.941 in23.9 mm  |
| Shaft Tolerance              | 27.9 mm1.098 in  |
| Shaft Size                   | Two-Bolt Flange  |
| Pre Install Clearance<br>Min | 11.1 mm0.437 in  |
| Pre Install Clearance<br>Max | 3490 lbf15500 N  |