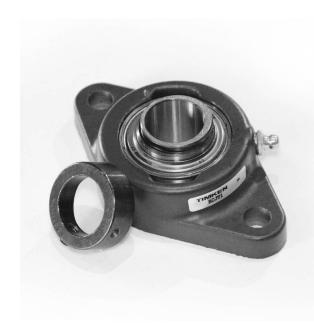

## used Units Two-Bolt Flanged Units Eccentric Locking Collar | TCJT 13/16

## Bearing No. TCJT 13/16

| Weight                       | Tri-Ply Seal     |
|------------------------------|------------------|
| Bearing Number               | 1.731 lb0.785 Kg |
| Housing Construction         | 123.8 mm4.874 in |
| UPC Code                     | 69.8 mm2.748 in  |
| Shaft Size Type              | 1750 lbf7800 N   |
| Full Timken Part<br>Number   | 13/16 in20.6 mm  |
| Locking Style                | Industrial       |
| Y2 - Geometry Factor         | 0 mm0.000 in     |
| Y1 - Geometry Factor         | 0.941 in23.9 mm  |
| Shaft Tolerance              | 27.9 mm1.098 in  |
| Shaft Size                   | Two-Bolt Flange  |
| Pre Install Clearance<br>Min | 11.1 mm0.437 in  |
| Pre Install Clearance<br>Max | 3490 lbf15500 N  |