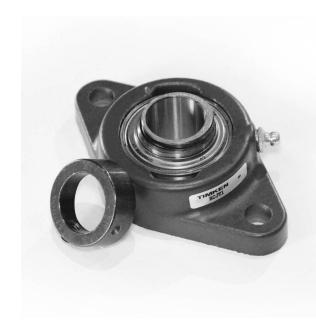

## used Units Eccentric Locking Collar | RCJT 15/16

## Bearing No. RCJT 15/16

| Weight                       | Shroud Seal      |
|------------------------------|------------------|
| Bearing Number               | 1.731 lb0.785 Kg |
| Housing Construction         | 123.8 mm4.874 in |
| UPC Code                     | 69.8 mm2.748 in  |
| Shaft Size Type              | 1750 lbf7800 N   |
| Full Timken Part<br>Number   | 15/16 in23.8 mm  |
| Locking Style                | Industrial       |
| Y2 - Geometry Factor         | 0 mm0.000 in     |
| Y1 - Geometry Factor         | 0.941 in23.9 mm  |
| Shaft Tolerance              | 27.9 mm1.098 in  |
| Shaft Size                   | Two-Bolt Flange  |
| Pre Install Clearance<br>Min | 11.1 mm0.437 in  |
| Pre Install Clearance<br>Max | 3490 lbf15500 N  |