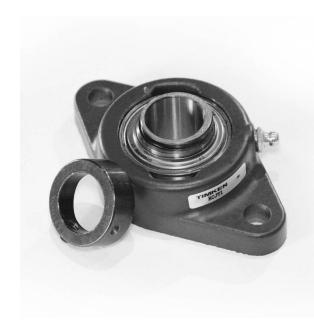

## sed Units Two-Bolt Flanged Units Eccentric Locking Collar | RCJT 1 3/16

## Bearing No. RCJT 1 3/16

| Weight                       | Shroud Seal      |
|------------------------------|------------------|
| Bearing Number               | 2.403 lb1.09 Kg  |
| Housing Construction         | 141.3 mm5.563 in |
| UPC Code                     | 79.4 mm3.126 in  |
| Shaft Size Type              | 2530 lbf11300 N  |
| Full Timken Part<br>Number   | 1 3/16 in30.2 mm |
| Locking Style                | Industrial       |
| Y2 - Geometry Factor         | 0 mm0.000 in     |
| Y1 - Geometry Factor         | 1.720 in43.7 mm  |
| Shaft Tolerance              | 29.9 mm1.177 in  |
| Shaft Size                   | Two-Bolt Flange  |
| Pre Install Clearance<br>Min | 11.9 mm0.469 in  |
| Pre Install Clearance<br>Max | 4850 lbf21600 N  |