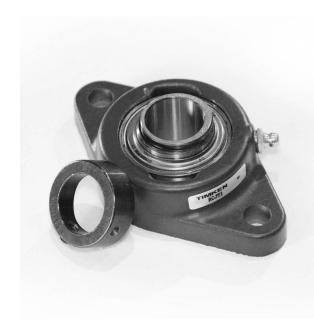

## loused Units Eccentric Locking Collar | RCJT 7/8

## Bearing No. RCJT 7/8

| Weight                       | Shroud Seal      |
|------------------------------|------------------|
| Bearing Number               | 1.731 lb0.785 Kg |
| Housing Construction         | 123.8 mm4.874 in |
| UPC Code                     | 69.8 mm2.748 in  |
| Shaft Size Type              | 1750 lbf7800 N   |
| Full Timken Part<br>Number   | 7/8 in22.2 mm    |
| Locking Style                | Industrial       |
| Y2 - Geometry Factor         | 0 mm0.000 in     |
| Y1 - Geometry Factor         | 0.941 in23.9 mm  |
| Shaft Tolerance              | 27.9 mm1.098 in  |
| Shaft Size                   | Two-Bolt Flange  |
| Pre Install Clearance<br>Min | 11.1 mm0.437 in  |
| Pre Install Clearance<br>Max | 3490 lbf15500 N  |