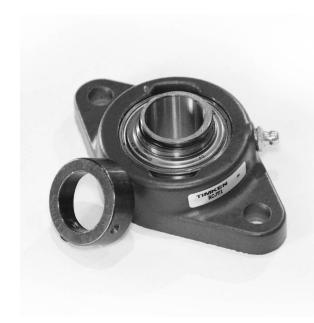

## used Units Eccentric Locking Collar | RCJT 13/16

## Bearing No. RCJT 13/16

| Weight                       | Shroud Seal      |
|------------------------------|------------------|
| Bearing Number               | 1.731 lb0.785 Kg |
| Housing Construction         | 123.8 mm4.874 in |
| UPC Code                     | 69.8 mm2.748 in  |
| Shaft Size Type              | 1750 lbf7800 N   |
| Full Timken Part<br>Number   | 13/16 in20.6 mm  |
| Locking Style                | Industrial       |
| Y2 - Geometry Factor         | 0 mm0.000 in     |
| Y1 - Geometry Factor         | 0.941 in23.9 mm  |
| Shaft Tolerance              | 27.9 mm1.098 in  |
| Shaft Size                   | Two-Bolt Flange  |
| Pre Install Clearance<br>Min | 11.1 mm0.437 in  |
| Pre Install Clearance<br>Max | 3490 lbf15500 N  |