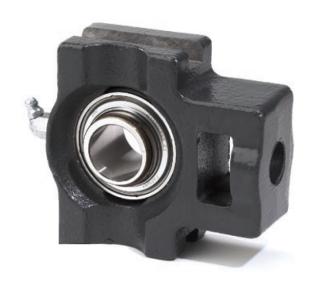

## Bearing Housed Units Take-Up Units Setscrew Locking | YTU SGT 2 3/16

## Bearing No. YTU SGT 2 3/16

| Weight                       | 101.60 mm4.000 in |
|------------------------------|-------------------|
| Bearing Number               | 13.76 lb6.24 Kg   |
| Housing Construction         | 189.00 mm7.441 in |
| UPC Code                     | 149.2 mm5.874 in  |
| Shaft Size Type              | 6570 lbf29200 N   |
| Full Timken Part<br>Number   | 55.6 mm2.189 in   |
| Locking Style                | 27.00 mm1.063 in  |
| Y2 - Geometry Factor         | 2 3/16 in55.6 mm  |
| Y1 - Geometry Factor         | 119.9 mm4.72 in   |
| Shaft Tolerance              | Industrial        |
| Shaft Size                   | Shroud Seal       |
| Pre Install Clearance<br>Min | 129.4 mm5.094 in  |
| Pre Install Clearance<br>Max | 31.8 mm1.252 in   |