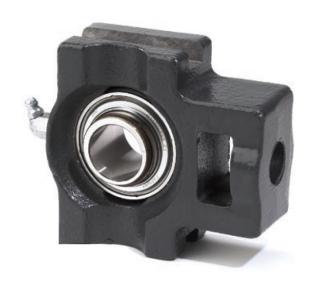

## Ball Bearing Housed Units Take-Up Units Setscrew Locking | YTU SGT 2

## **Bearing No. YTU SGT 2**

| Pre Install Clearance<br>Max | 31.8 mm1.252 in   |
|------------------------------|-------------------|
| Pre Install Clearance<br>Min | 129.4 mm5.094 in  |
| Shaft Size                   | Shroud Seal       |
| Shaft Tolerance              | Industrial        |
| Y1 - Geometry Factor         | 119.9 mm4.72 in   |
| Y2 - Geometry Factor         | 2 in50.8 mm       |
| Locking Style                | 27.00 mm1.063 in  |
| Full Timken Part<br>Number   | 55.6 mm2.189 in   |
| Shaft Size Type              | 5210 lbf23200 N   |
| UPC Code                     | 149.2 mm5.874 in  |
| Housing Construction         | 189.00 mm7.441 in |
| Bearing Number               | 13.76 lb6.24 Kg   |
| Weight                       | 101.60 mm4.000 in |