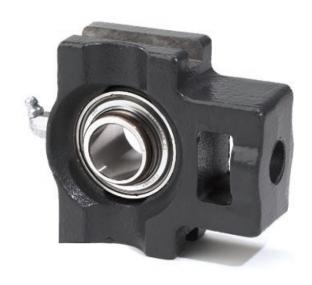

## Bearing House d Units Take-Up Units Setscrew Locking | YTU SGT 1 15/16

Bearing No. YTU SGT 1 15/16

| Weight                       | 85.7 mm3.374 in   |
|------------------------------|-------------------|
| Bearing Number               | 7.84 lb3.56 Kg    |
| Housing Construction         | 150.8 mm5.937 in  |
| UPC Code                     | 120.6 mm4.748 in  |
| Shaft Size Type              | 5210 lbf23200 N   |
| Full Timken Part<br>Number   | 49.2 mm1.937 in   |
| Locking Style                | 17.5 mm0.689 in   |
| Y2 - Geometry Factor         | 1 15/16 in49.2 mm |
| Y1 - Geometry Factor         | 91.3 mm3.594 in   |
| Shaft Tolerance              | Industrial        |
| Shaft Size                   | Shroud Seal       |
| Pre Install Clearance<br>Min | 100.8 mm3.969 in  |
| Pre Install Clearance<br>Max | 19.00 mm0.748 in  |