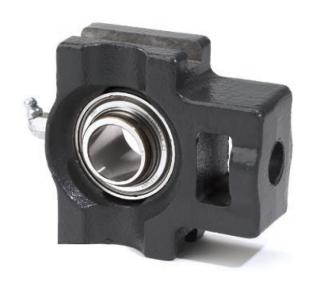

## Bearing Housed Units Take-Up Units Setscrew Locking | YTU SGT 1 1/2

Bearing No. YTU SGT 1 1/2

| Pre Install Clearance<br>Max | 19.00 mm0.748 in |
|------------------------------|------------------|
| Pre Install Clearance<br>Min | 100.8 mm3.969 in |
| Shaft Size                   | Shroud Seal      |
| Shaft Tolerance              | Industrial       |
| Y1 - Geometry Factor         | 88.1 mm3.469 in  |
| Y2 - Geometry Factor         | 1 1/2 in38.1 mm  |
| Locking Style                | 17.5 mm0.689 in  |
| Full Timken Part<br>Number   | 44.4 mm1.748 in  |
| Shaft Size Type              | 4460 lbf19800 N  |
| UPC Code                     | 120.6 mm4.748 in |
| Housing Construction         | 141.4 mm5.567 in |
| Bearing Number               | 7.25 lb3.29 Kg   |
| Weight                       | 82.6 mm3.252 in  |