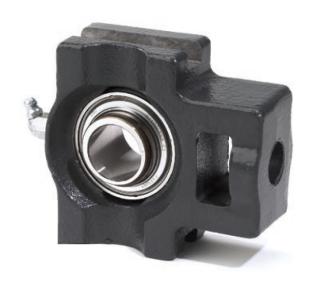

## Bearing Housed Units Take-Up Units Setscrew Locking | YTU SGT 1 7/16

Bearing No. YTU SGT 1 7/16

| Weight                       | 69.8 mm2.748 in  |
|------------------------------|------------------|
| Bearing Number               | 4.43 lb2.01 Kg   |
| Housing Construction         | 123.8 mm4.874 in |
| UPC Code                     | 104.8 mm4.126 in |
| Shaft Size Type              | 3440 lbf15300 N  |
| Full Timken Part<br>Number   | 36.5 mm1.437 in  |
| Locking Style                | 13.5 mm0.531 in  |
| Y2 - Geometry Factor         | 1 7/16 in36.5 mm |
| Y1 - Geometry Factor         | 74.6 mm2.937 in  |
| Shaft Tolerance              | Industrial       |
| Shaft Size                   | Shroud Seal      |
| Pre Install Clearance<br>Min | 88.90 mm3.500 in |
| Pre Install Clearance<br>Max | 15.9 mm0.626 in  |