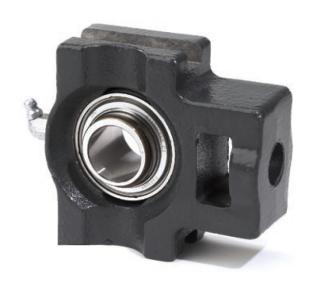

## Ball **Bearing H**oused Units Take-Up Units Setscrew Locking | YTU SGT 30

## Bearing No. YTU SGT 30

| Weight                       | 63.5 mm2.500 in  |
|------------------------------|------------------|
| Bearing Number               | 4.23 lb1.92 Kg   |
| Housing Construction         | 113.5 mm4.469 in |
| UPC Code                     | 104.8 mm4.126 in |
| Shaft Size Type              | 2530 lbf11300 N  |
| Full Timken Part<br>Number   | 36.5 mm1.437 in  |
| Locking Style                | 13.5 mm0.531 in  |
| Y2 - Geometry Factor         | 1.181 in30 mm    |
| Y1 - Geometry Factor         | 72.2 mm2.843 in  |
| Shaft Tolerance              | Industrial       |
| Shaft Size                   | Shroud Seal      |
| Pre Install Clearance<br>Min | 88.90 mm3.500 in |
| Pre Install Clearance<br>Max | 15.9 mm0.626 in  |