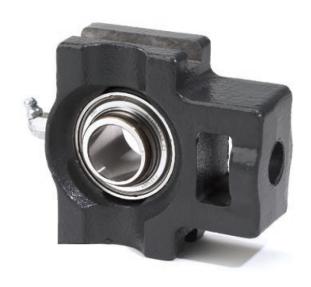

## Ball Bearing Housed Units Take-Up Units Setscrew Locking | YTU SGT 1

## **Bearing No. YTU SGT 1**

| Bearing Number               | 3.31 lb1.50 Kg   |
|------------------------------|------------------|
| Housing Construction         | 102.4 mm4.031 in |
| UPC Code                     | 92.1 mm3.626 in  |
| Shaft Size Type              | 1750 lbf7800 N   |
| Full Timken Part<br>Number   | 37.3 mm1.469 in  |
| Locking Style                | 13.5 mm0.531 in  |
| Y2 - Geometry Factor         | 1 in25.4 mm      |
| Y1 - Geometry Factor         | 67.5 mm2.657 in  |
| Shaft Tolerance              | Industrial       |
| Shaft Size                   | Shroud Seal      |
| Pre Install Clearance<br>Min | 76.2 mm3 in      |
| Pre Install Clearance<br>Max | 15.9 mm0.626 in  |