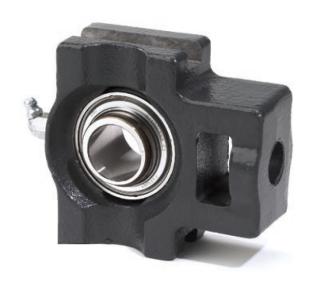

## all Bearing Housed Units Take-Up Units Setscrew Locking | YTU SGT 7/8

## Bearing No. YTU SGT 7/8

| Weight                       | 57.2 mm2.252 in  |
|------------------------------|------------------|
| Bearing Number               | 3.31 lb1.50 Kg   |
| Housing Construction         | 102.4 mm4.031 in |
| UPC Code                     | 92.1 mm3.626 in  |
| Shaft Size Type              | 1750 lbf7800 N   |
| Full Timken Part<br>Number   | 37.3 mm1.469 in  |
| Locking Style                | 13.5 mm0.531 in  |
| Y2 - Geometry Factor         | 7/8 in22.2 mm    |
| Y1 - Geometry Factor         | 67.5 mm2.657 in  |
| Shaft Tolerance              | Industrial       |
| Shaft Size                   | Shroud Seal      |
| Pre Install Clearance<br>Min | 76.2 mm3 in      |
| Pre Install Clearance<br>Max | 15.9 mm0.626 in  |